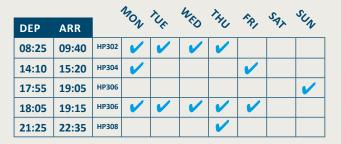

*Visit <u>populair.com</u> for the latest time table, or talk to your travel agent for your travel arrangements.* 